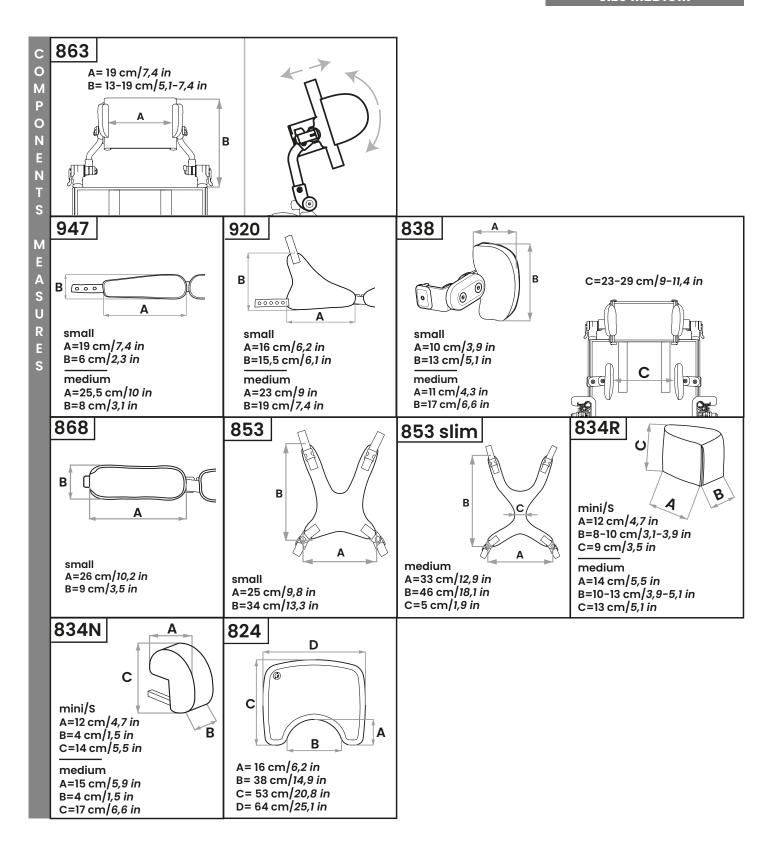

| E      | F       | G       | L           | М       | Tot.<br>weight | Max.<br>Load | User<br>height (H) |
|--|--------|-------------|------------|--------------|--------------|------------|--------|---------|---------|-------------|---------|----------------|--------------|--------------------|
|  | Medium | 25-35 cm    | 28-43 cm   | 40-55 cm     | 40-70 cm     | 16-20 cm   | 20 cm  | 58 cm   | 74 cm   | 25-40 cm    | 70 cm   | 24,3 kg        | 45 kg        | 110-145 cm         |
|  |        | 9,8-13,7 in | 11-16,9 in | 15,7-21,6 in | 15,7-27,5 in | 6,2-7,8 in | 7,8 in | 22,8 in | 29,1 in | 9,8-15,7 in | 27,5 in | 53,5 lb        | 99,2 lb      | 43,3-57 in         |







# ORDER FORM GRILLO ADAPTIVE SEATING size MEDIUM









## ORDER FORM GRILLO ADAPTIVE SEATING size MEDIUM