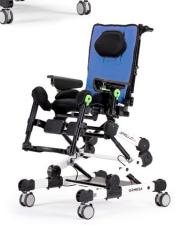

- Grillo Adaptive Seating has a very breathable, comfortable, durable, easy to wash and quick to dry fabric, composed by:
- » Load-bearing upholstery, not removable: the essential design texture allows excellent breathability that reduces sweating and bacteria formation. The composition of the fabric allows easy sanitation and washing with quick drying times. The texture maintains the performance even at high loads and it has self-supporting effect. It is fire retardant according to reaction to fire Class 1 (non-flammable combustible materials) according to the MD of 26th June 1984 and subsequent amendments and additions.
- » Removable cover is made by very breathable and high quality material both internally and externally. The inner padding has a highly innovative leading edge structure, that is three-dimensional, lightweight, providing extremely high air circulation, optimal weight distribution and excellent comfort. The external fabric is highly resistant to abrasion too. Fire retardant according to EN 1021-1:2014 and EN 1021-2:2014 standards.
- Backrest adjustable in height and tilt thanks to gas spring. Foldable for transport.
- Soft armrests, adjustable in height and tilt.
- Multiadjustable padded pelvic side supports for greater containment. Adjustable in width, rotation and depth.
- Safe adjustments without any risk of losing the screw.
- Seat tilted by gas spring; adjustable in depth and width thanks to padded pelvic side supports.
- Pelvic belt 947 provided as standard.
- Legrest adjustable in height and tilt with physiological fulcrum, such as to make the adjustment comfortable. Adjustable in depth with the seat.
- Calf rests adjustable in height and depth.
- Footrests tilting and adjustable in flexion-extension.
- Twin solid wheels, 75 mm swiveling, all equipped with parking brakes.