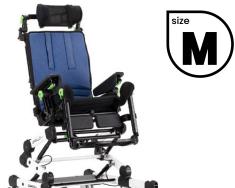

- Grillo Adaptive Seating has a very breathable, comfortable, durable, easy to wash and quick to dry fabric, composed by:
- » Load-bearing upholstery, not removable: the essential design texture allows excellent breathability that reduces sweating and bacteria formation. The composition of the fabric allows easy sanitation and washing with quick drying times. The texture maintains the performance even at high loads and it has self-supporting effect. It is fire retardant according to reaction to fire Class 1 (non-flammable combustible materials) according to the MD of 26th June 1984 and subsequent amendments and additions.
- » Removable cover is made by very breathable and high quality material both internally and externally. The inner padding has a highly innovative leading edge structure, that is three-dimensional, lightweight, providing extremely high air circulation, optimal weight distribution and excellent comfort. The external fabric is highly resistant to abrasion too. Fire retardant according to EN 1021-1:2014 and EN 1021-2:2014 standards.
- Backrest adjustable in height and tilt thanks to gas spring. Foldable for transport.
- Soft armrests, adjustable in height and tilt.
- Multiadjustable padded pelvic side supports for greater containment. Adjustable in width, rotation and depth.
- Safe adjustments without any risk of losing the screw.
- Seat tilted by gas spring; adjustable in depth and width thanks to padded pelvic side supports.
- Pelvic belt 947 provided as standard.
- Legrest adjustable in height and tilt with physiological fulcrum, such as to make the adjustment comfortable. Adjustable in depth with the seat.
- Calf rests adjustable in height and depth.
- Footrests tilting and adjustable in flexion-extension.
- Twin solid wheels, 75 mm swiveling, all equipped with parking brakes.