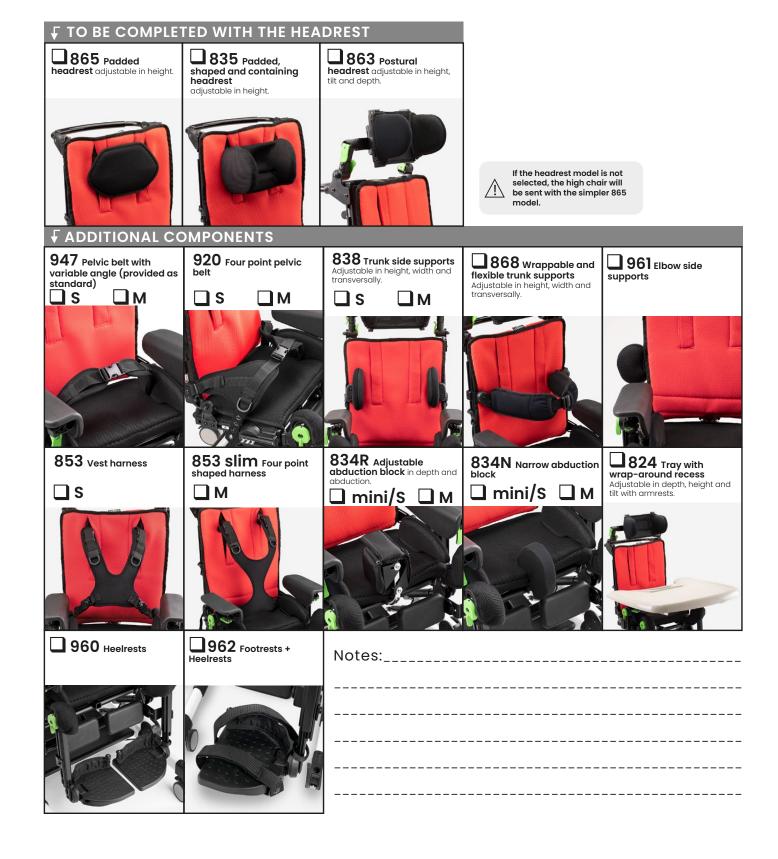

- Grillo Adaptive Seating has a very breathable, comfortable, durable, easy to wash and quick to dry fabric, composed by:
- » Load-bearing upholstery, not removable: the essential design texture allows excellent breathability that reduces sweating and bacteria formation. The composition of the fabric allows easy sanitation and washing with quick drying times. The texture maintains the performance even at high loads and it has self-supporting effect. It is fire retardant according to reaction to fire Class 1 (non-flammable combustible materials) according to the MD of 26th June 1984 and subsequent amendments and additions.
- » Removable cover is made by very breathable and high quality material both internally and externally. The inner padding has a highly innovative leading edge structure, that is three-dimensional, lightweight, providing extremely high air circulation, optimal weight distribution and excellent comfort. The external fabric is highly resistant to abrasion too. Fire retardant according to EN 1021-1:2014 and EN 1021-2:2014 standards.
- Backrest adjustable in height and tilt thanks to gas spring. Foldable for transport.
- Soft armrests, adjustable in height and tilt.
- Multiadjustable padded pelvic side supports for greater containment. Adjustable in width, rotation and depth.
- Safe adjustments without any risk of losing the screw.
- Seat tilted by gas spring; adjustable in depth and width thanks to padded pelvic side supports.
- Pelvic belt 947 provided as standard.
- Legrest adjustable in height and tilt with physiological fulcrum, such as to make the adjustment comfortable. Adjustable in depth with the seat.
- Calf rests adjustable in height and depth.
- Footrests tilting and adjustable in flexion-extension.
- Twin solid wheels, 75 mm swiveling, all equipped with parking brakes.