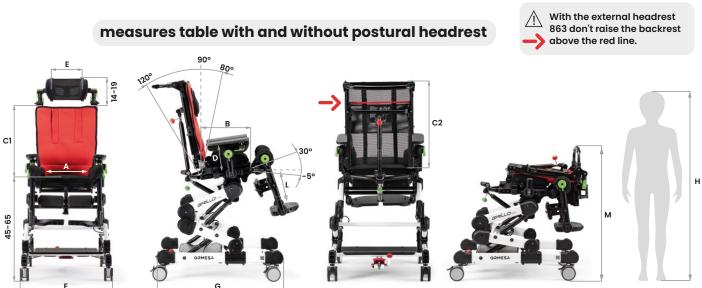

#### Please check off the interested products

|  |        | Α           | В          | Cl           | C2           | D          | E      | F       | G       | L           | М       | Tot.<br>weight | Max.<br>Load | User<br>height (H) |
|--|--------|-------------|------------|--------------|--------------|------------|--------|---------|---------|-------------|---------|----------------|--------------|--------------------|
|  | Medium | 25-35 cm    | 28-43 cm   | 40-55 cm     | 40-70 cm     | 16-20 cm   | 20 cm  | 58 cm   | 74 cm   | 25-40 cm    | 70 cm   | 24,3 kg        | 45 kg        | 110-145 cm         |
|  |        | 9,8-13,7 in | 11-16,9 in | 15,7-21,6 in | 15,7-27,5 in | 6,2-7,8 in | 7,8 in | 22,8 in | 29,1 in | 9,8-15,7 in | 27,5 in | 53,5 lb        | 99,2 lb      | 43,3-57 in         |